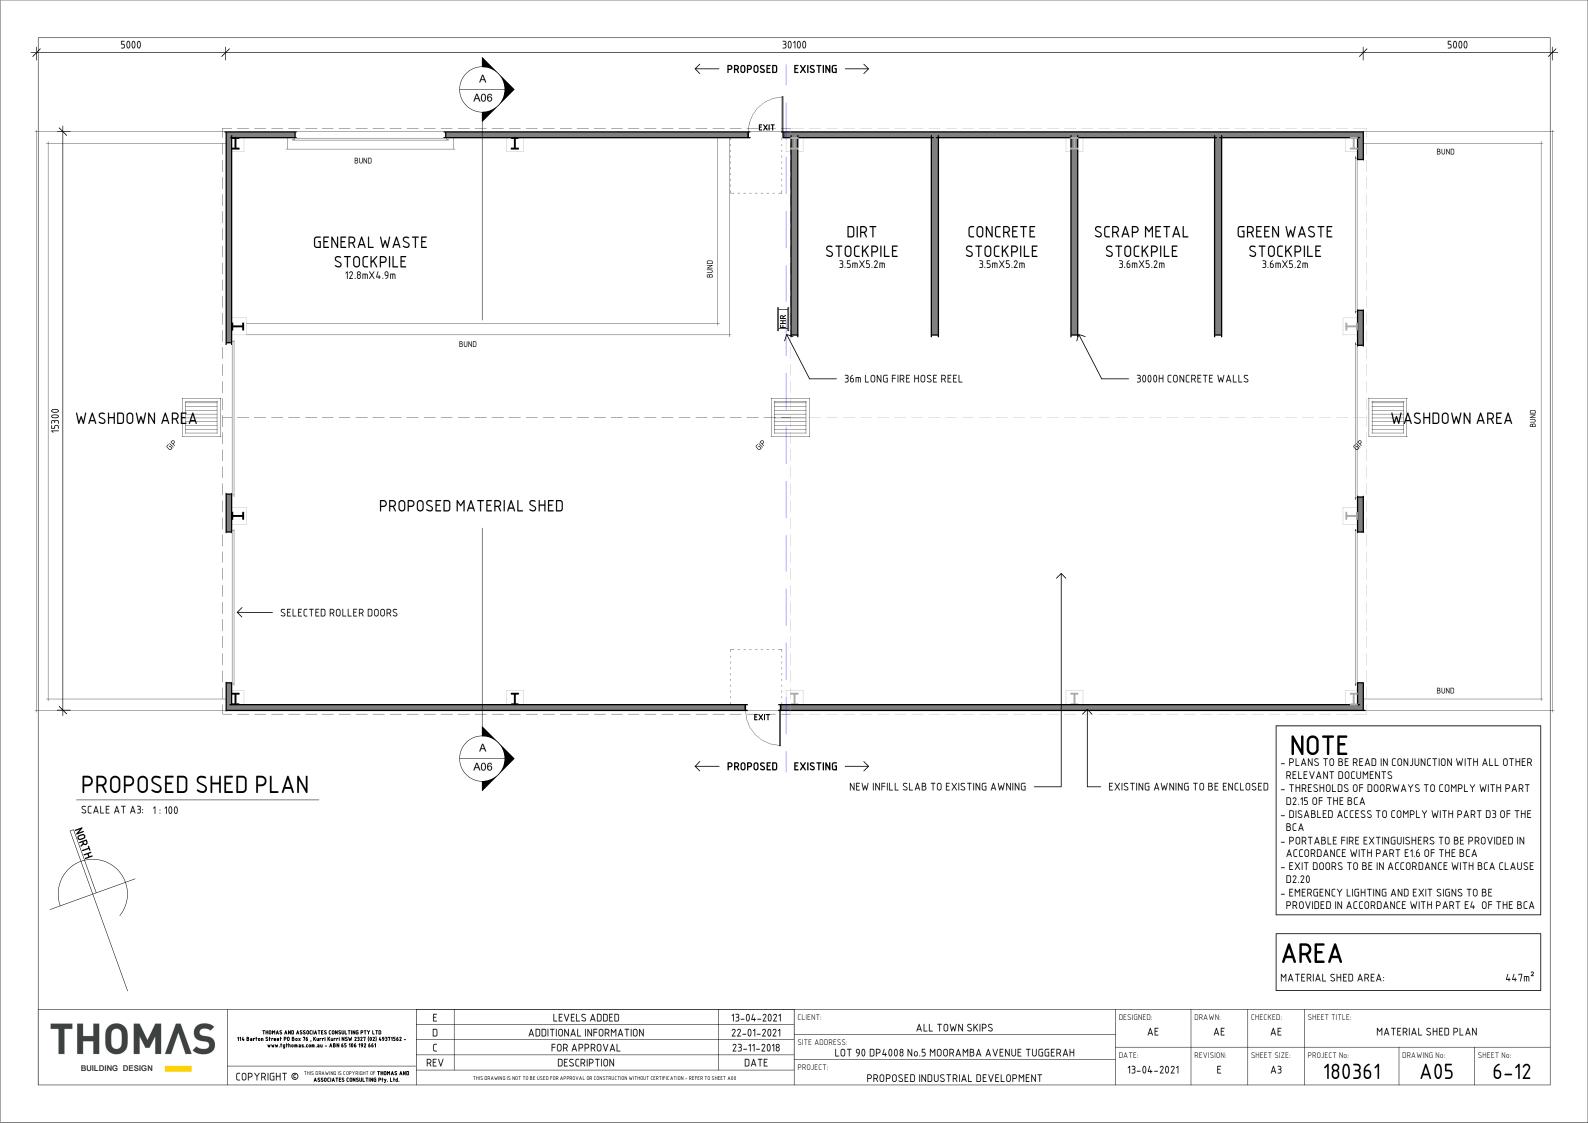

#### NOTE

- PLANS TO BE READ IN CONJUNCTION WITH ALL OTHER RELEVANT DOCUMENTS
- THRESHOLDS OF DOORWAYS TO COMPLY WITH PART D2.15 OF THE BCA
- DISABLED ACCESS TO COMPLY WITH PART D3 OF THE BCA
- PORTABLE FIRE EXTINGUISHERS TO BE PROVIDED IN ACCORDANCE WITH PART E1.6 OF THE BCA
- EXIT DOORS TO BE IN ACCORDANCE WITH BCA CLAUSE
- EMERGENCY LIGHTING AND EXIT SIGNS TO BE
  PROVIDED IN ACCORDANCE WITH PART E4 OF THE BCA

| 21 | CLIENT:                                     | DESIGNED:  | DRAWN:    | CHECKED:    | SHEET TITLE: |                   |           |
|----|---------------------------------------------|------------|-----------|-------------|--------------|-------------------|-----------|
| 21 | ALL TOWN SKIPS                              | AE         | AE        | AE          | MATER        | RIAL SHED SECTION | N         |
| 18 | SITE ADDRESS:                               |            |           |             |              |                   |           |
| 10 | LOT 90 DP4008 No.5 MOORAMBA AVENUE TUGGERAH | DATE:      | REVISION: | SHEET SIZE: | PROJECT No:  | DRAWING No:       | SHEET No: |
|    | PROJECT:                                    | 13-04-2021 | F         | A3          | 100761       | ۸۸۷               | 7 12      |
|    | PROPOSED INDUSTRIAL DEVELOPMENT             | 13-04-2021 | -         | ^3          | וטכטטו       | AU6               | 1-12      |