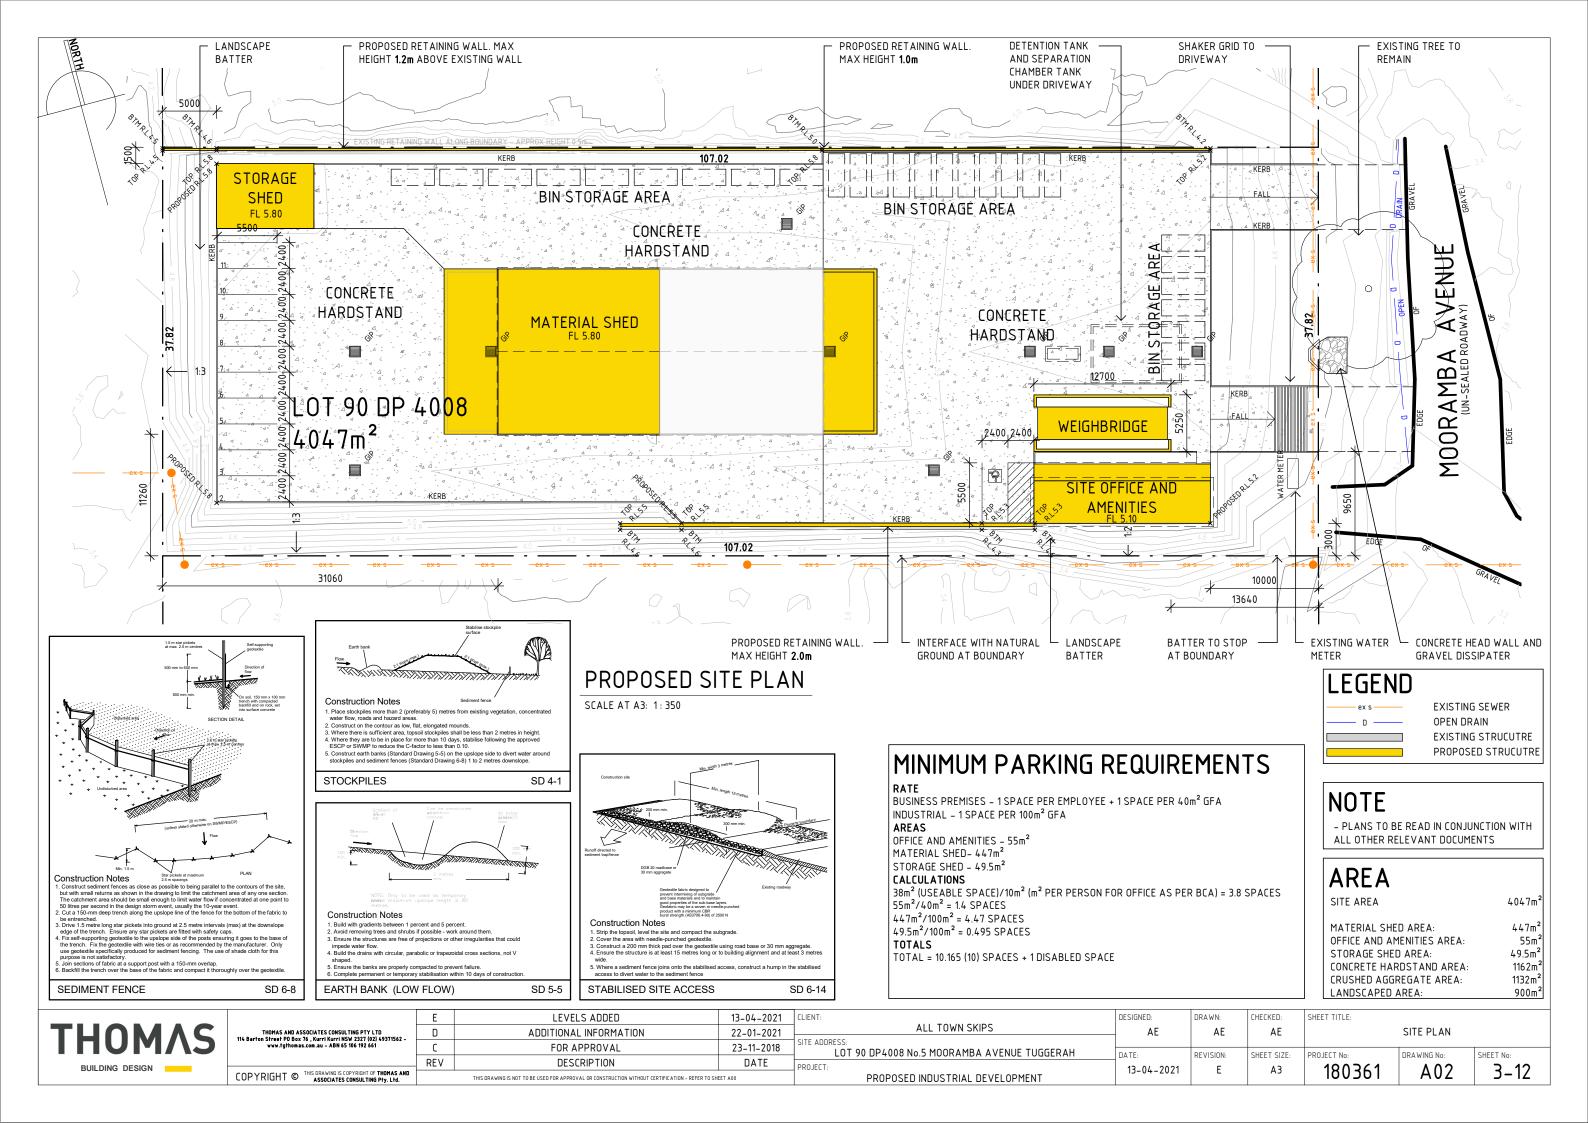

SCALE AT A3: 1:350

#### NOTE

- PLANS TO BE READ IN CONJUNCTION WITH ALL OTHER RELEVANT DOCUMENTS

| AREA         |        |
|--------------|--------|
| SITE AREA    | 4047m² |
| AWNING AREA: | 225m²  |

|     | Е   | LEVELS ADDED           | 13-04-2021 |
|-----|-----|------------------------|------------|
|     | D   | ADDITIONAL INFORMATION | 22-01-2021 |
|     | С   | FOR APPROVAL           | 23-11-2018 |
|     | REV | DESCRIPTION            | DATE       |
| n I |     |                        |            |