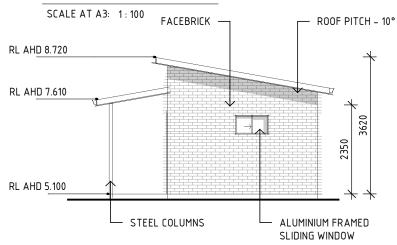

| 2021     | CLIENT:                                     | DESIGNED:  | DRAWN:    | CHECKED:    | SHEET TITLE: |               |           |
|----------|---------------------------------------------|------------|-----------|-------------|--------------|---------------|-----------|
| 2021     | ALL TOWN SKIPS                              | AE         | AE        | AE          | MATERIA      | L SHED ELEVAT | ONS       |
| 2018     | SITE ADDRESS:                               |            |           |             |              |               |           |
| - 010    | LOT 90 DP4008 No.5 MOORAMBA AVENUE TUGGERAH | DATE:      | REVISION: | SHEET SIZE: | PROJECT No:  | DRAWING No:   | SHEET No: |
| <u> </u> | PROJECT:                                    | 13-04-2021 | F         | ۸٦          | 10074        | A 0.7         | 0 12      |
|          | PROPOSED INDUSTRIAL DEVELOPMENT             | 13-04-2021 | -         | A3          | 180361       | AU/           | 0-12      |