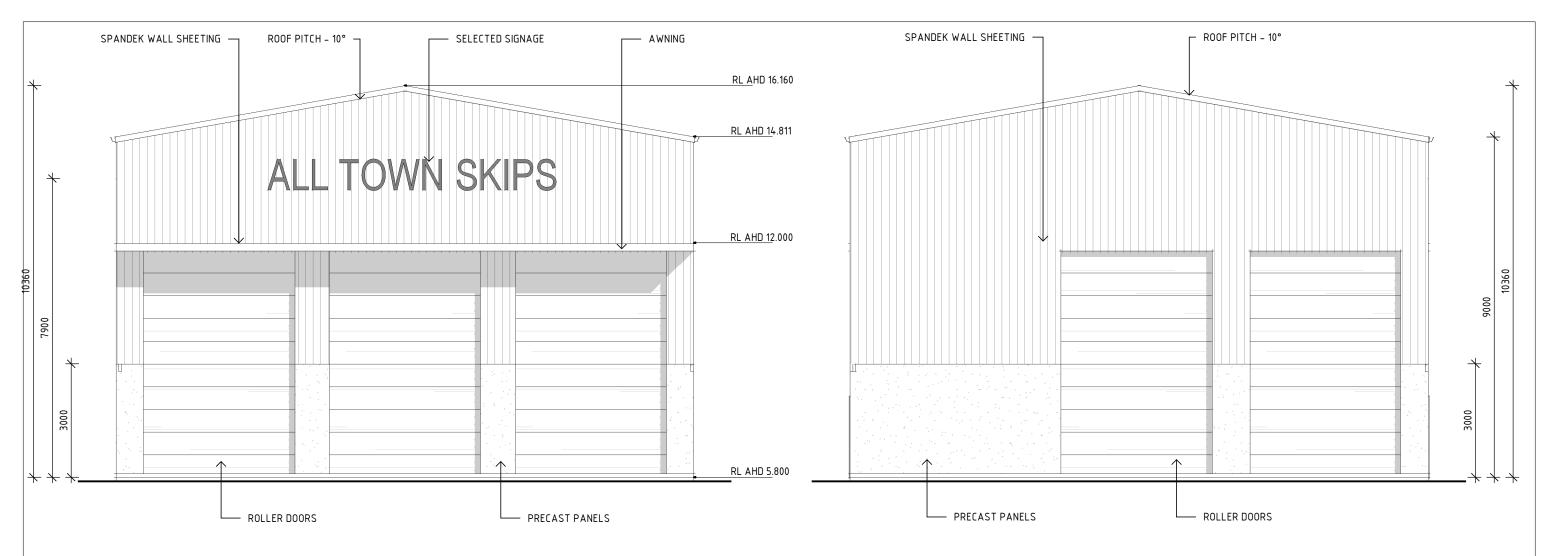

#### **EAST ELEVATION**

SCALE AT A3: 1:100

#### WEST ELEVATION

SCALE AT A3: 1:100

#### NOTE

- PLANS TO BE READ IN CONJUNCTION WITH ALL OTHER RELEVANT DOCUMENTS
- THRESHOLDS OF DOORWAYS TO COMPLY WITH PART D2.15 OF THE BCA
- DISABLED ACCESS TO COMPLY WITH PART D3 OF THE
- PORTABLE FIRE EXTINGUISHERS TO BE PROVIDED IN ACCORDANCE WITH PART E1.6 OF THE BCA
- EXIT DOORS TO BE IN ACCORDANCE WITH BCA CLAUSE
- EMERGENCY LIGHTING AND EXIT SIGNS TO BE

PROVIDED IN ACCORDANCE WITH PART E4 OF THE BCA

THOMAS AND ASSOCIATES CONSULTING PTY LTD 114 Barton Street PO Box 76 , Kurri Kurri NSW 2327 (02) 49371562 – www.tgthomas.com.au – ABN 65 106 192 661

COPYRIGHT © THIS DRAWING IS COPYRIGHT OF THOMAS AND ASSOCIATES CONSULTING Pty. Ltd.