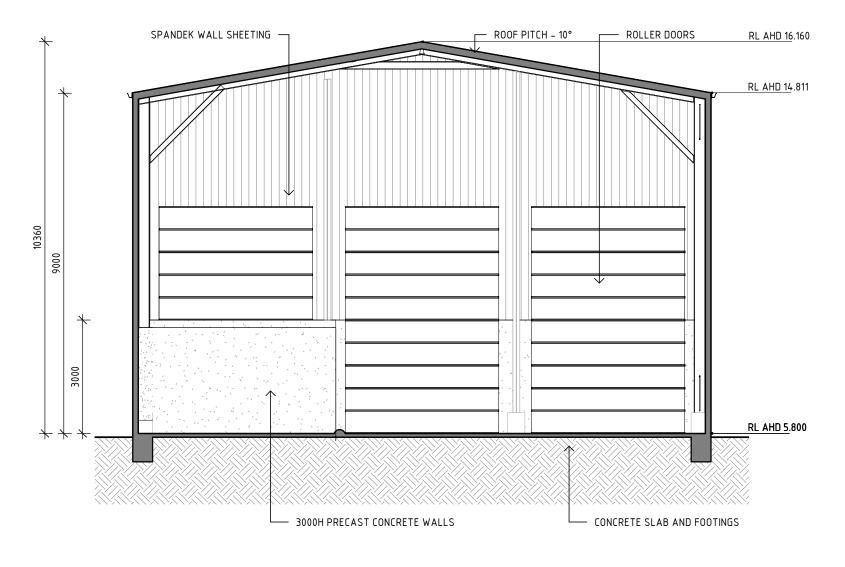

# SECTION A-A

#### NOTE

- PLANS TO BE READ IN CONJUNCTION WITH ALL OTHER RELEVANT DOCUMENTS
- THRESHOLDS OF DOORWAYS TO COMPLY WITH PART D2.15 OF THE BCA
- DISABLED ACCESS TO COMPLY WITH PART D3 OF THE BCA
- PORTABLE FIRE EXTINGUISHERS TO BE PROVIDED IN ACCORDANCE WITH PART E1.6 OF THE BCA
- EXIT DOORS TO BE IN ACCORDANCE WITH BCA CLAUSE
- EMERGENCY LIGHTING AND EXIT SIGNS TO BE
  PROVIDED IN ACCORDANCE WITH PART E4 OF THE BCA