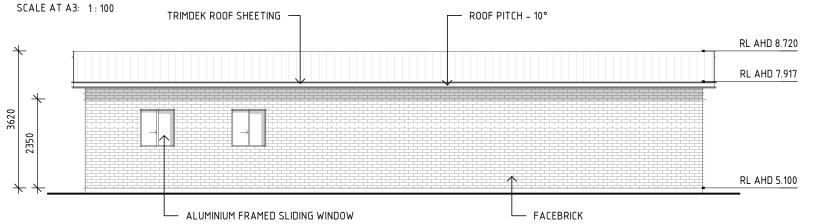

| 2021     | CLIENT:                                     | DESIGNED:  | DRAWN:    | CHECKED:    | SHEET TITLE: |               |           |
|----------|---------------------------------------------|------------|-----------|-------------|--------------|---------------|-----------|
| 2021     | ALL TOWN SKIPS                              | AE         | AE        | AE          | MATERIA      | L SHED ELEVAT | ONS       |
| 2018     | SITE ADDRESS:                               |            |           |             |              |               |           |
| - 010    | LOT 90 DP4008 No.5 MOORAMBA AVENUE TUGGERAH | DATE:      | REVISION: | SHEET SIZE: | PROJECT No:  | DRAWING No:   | SHEET No: |
| <u> </u> | PROJECT:                                    | 13-04-2021 | F         | ۸٦          | 10074        | A 0.7         | 0 12      |
|          | PROPOSED INDUSTRIAL DEVELOPMENT             | 13-04-2021 | -         | A3          | 180361       | AU/           | 0-12      |