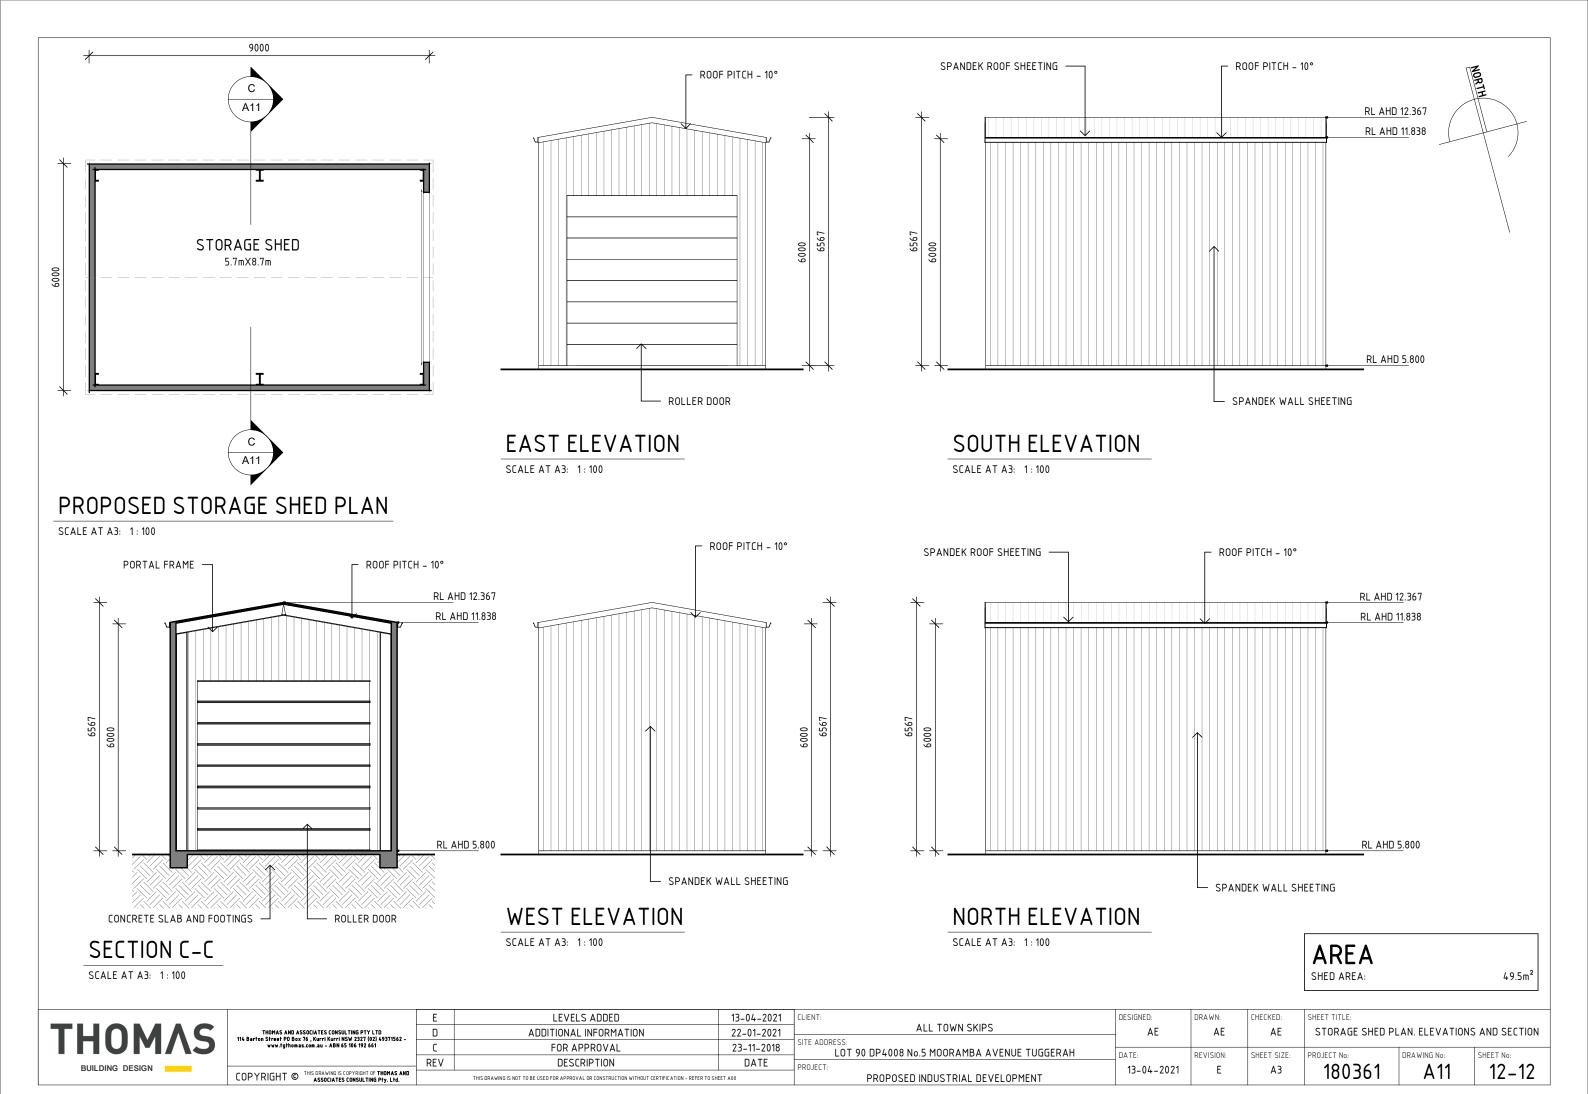

# SECTION A-A

| 21 | CLIENT:                                     | DESIGNED:  | DRAWN:    | CHECKED:    | SHEET TITLE: |                   |           |
|----|---------------------------------------------|------------|-----------|-------------|--------------|-------------------|-----------|
| 21 | ALL TOWN SKIPS                              | AE         | AE        | AE          | MATER        | RIAL SHED SECTION | N         |
| 18 | SITE ADDRESS:                               |            |           |             |              |                   |           |
| 10 | LOT 90 DP4008 No.5 MOORAMBA AVENUE TUGGERAH | DATE:      | REVISION: | SHEET SIZE: | PROJECT No:  | DRAWING No:       | SHEET No: |
|    | PROJECT:                                    | 13-04-2021 | F         | A3          | 100761       | ۸۸۷               | 7 12      |
|    | PROPOSED INDUSTRIAL DEVELOPMENT             | 13-04-2021 | -         | ^3          | וטכטטו       | AU6               | 1-12      |

#### **EAST ELEVATION**

SCALE AT A3: 1:100

#### WEST ELEVATION

SCALE AT A3: 1:100

## EAST ELEVATION