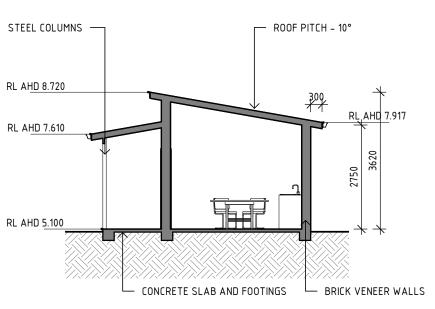

ALL TOWN SKIPS SITE ADDRESS: LOT 90 DP4008 No.5 MOORAMBA AVENUE TUGGERAH PROPOSED INDUSTRIAL DEVELOPMENT

DESIGNED: DRAWN: CHECKED: ΑE ΑE ΑE REVISION: SHEET SIZE:

DATE:

13-04-2021

SHEET TITLE:

OFFICE PLAN, ELEVATIONS AND SECTION DRAWING No: SHEET No: 180361 A10 11–12