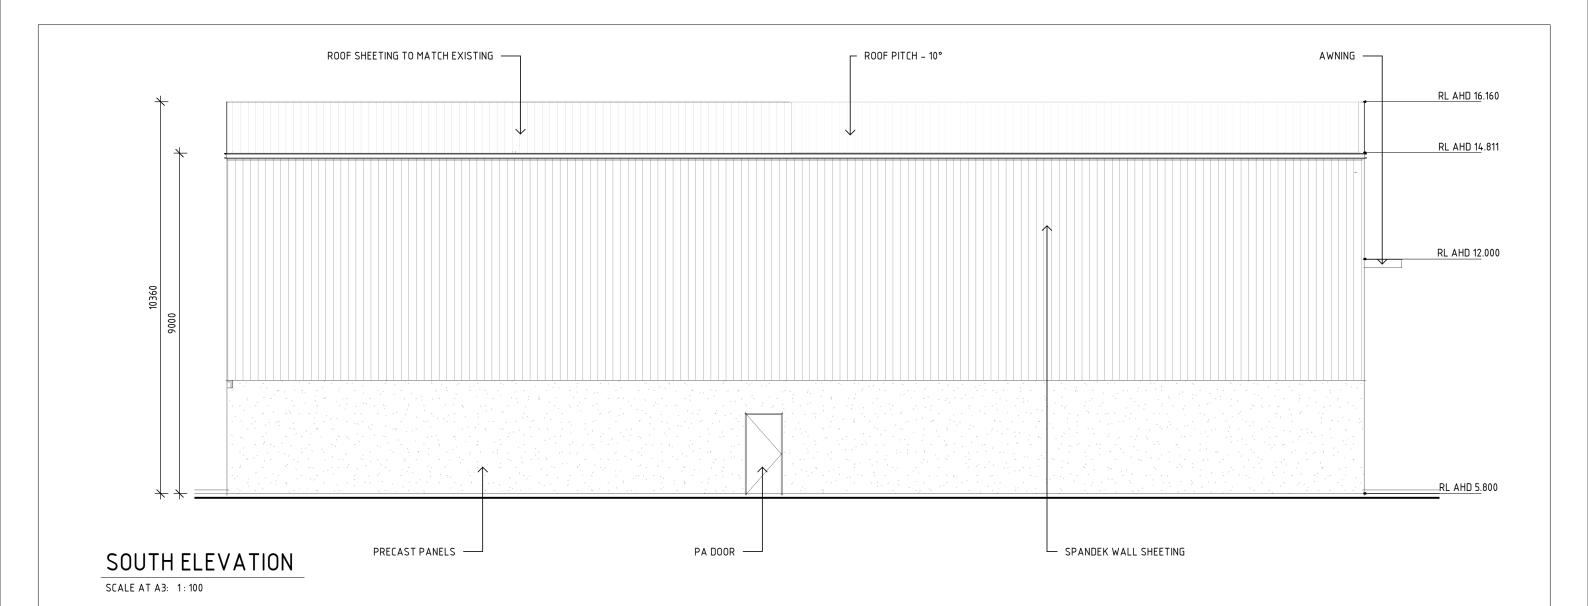

#### **AREA**

FLOOR AREA: VERANDAH AREA

Α3

55m<sup>2</sup>25m²

**SOUTH ELEVATION** SCALE AT A3: 1:100

| THOMAS          |  |
|-----------------|--|
| BUILDING DESIGN |  |

LEVELS ADDED 13-04-2021 CLIENT: 22-01-2021 D ADDITIONAL INFORMATION C FOR APPROVAL 23-11-2018 REV DESCRIPTION DATE COPYRIGHT © THIS DRAWING IS COPYRIGHT OF THOMAS AND ASSOCIATES CONSULTING Pty. Ltd.