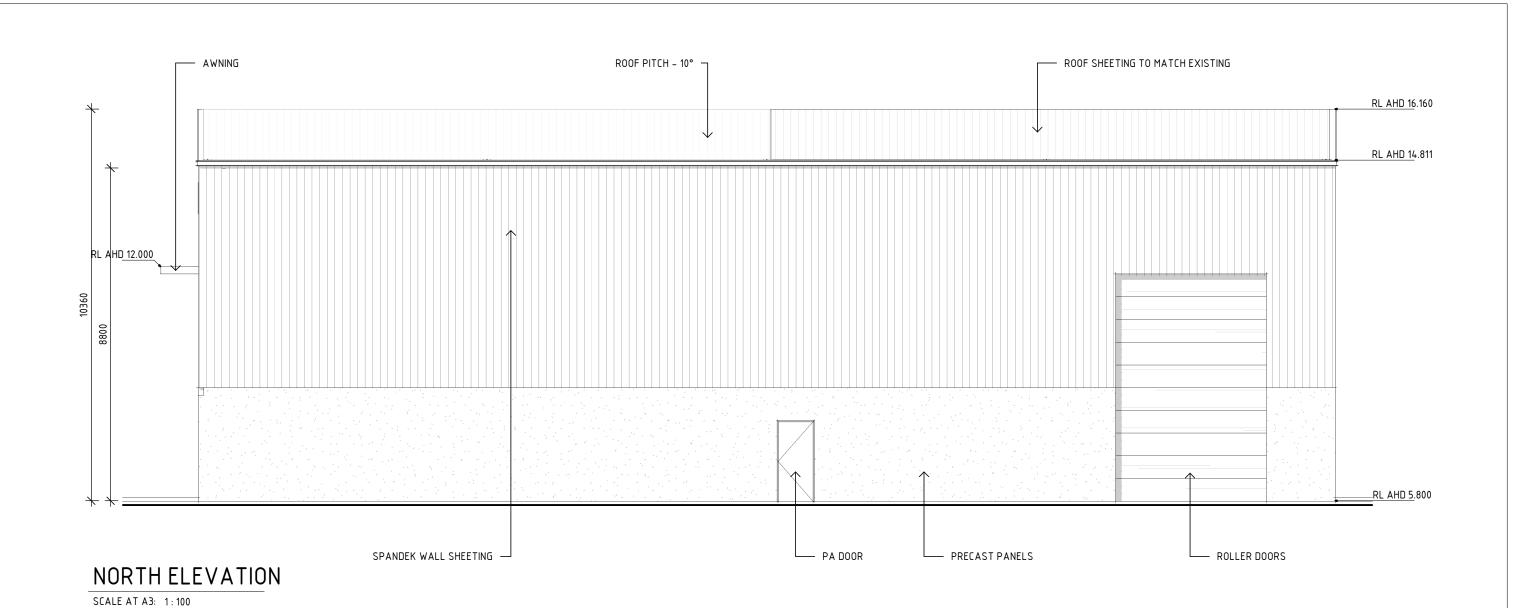

## EAST ELEVATION

#### NOTE

- PLANS TO BE READ IN CONJUNCTION WITH ALL OTHER RELEVANT DOCUMENTS
- THRESHOLDS OF DOORWAYS TO COMPLY WITH PART D2.15 OF THE BCA
- DISABLED ACCESS TO COMPLY WITH PART D3 OF THE
- PORTABLE FIRE EXTINGUISHERS TO BE PROVIDED IN ACCORDANCE WITH PART E1.6 OF THE BCA
- EXIT DOORS TO BE IN ACCORDANCE WITH BCA CLAUSE
- EMERGENCY LIGHTING AND EXIT SIGNS TO BE PROVIDED IN ACCORDANCE WITH PART E4 OF THE BCA
- MECHANICAL VENTILATION TO AMENITIES IN ACCORDANCE WITH AS1668.2