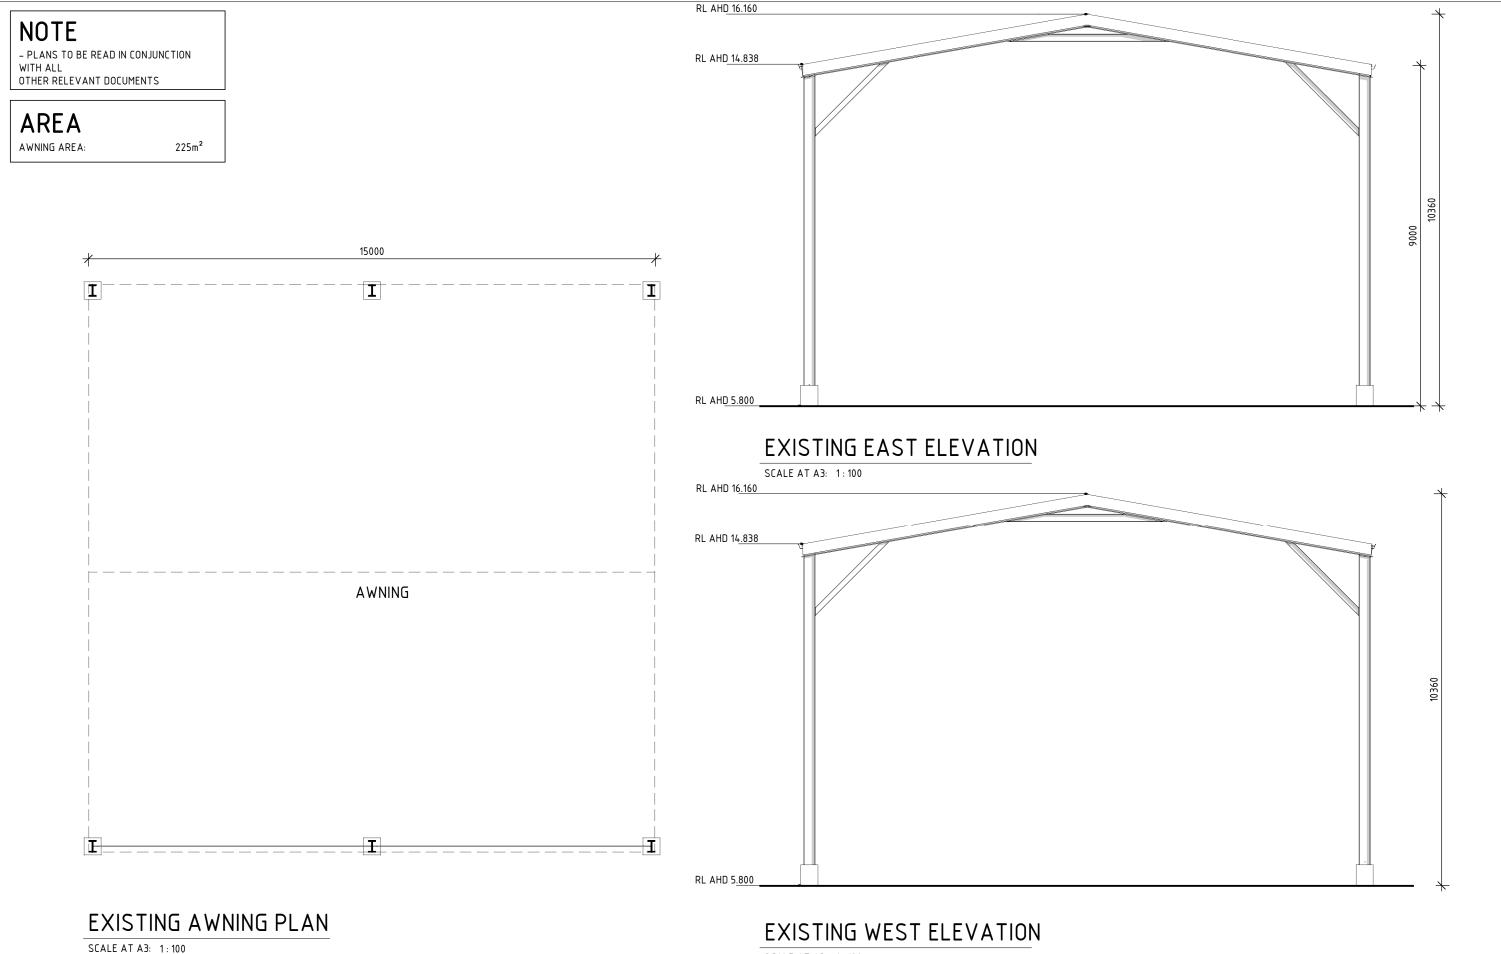

#### NOTE

- PLANS TO BE READ IN CONJUNCTION WITH ALL OTHER RELEVANT DOCUMENTS

| AREA         |        |
|--------------|--------|
| SITE AREA    | 4047m² |
| AWNING AREA: | 225m²  |

|     | Е   | LEVELS ADDED           | 13-04-2021 |
|-----|-----|------------------------|------------|
|     | D   | ADDITIONAL INFORMATION | 22-01-2021 |
|     | С   | FOR APPROVAL           | 23-11-2018 |
|     | REV | DESCRIPTION            | DATE       |
| n I |     |                        |            |

# SCALE AT A3: 1:100

| 021 | CLIENT:                                                   | DESIGNED:  | DRAWN:    | CHECKED:    | SHEET TITLE: |               |           |
|-----|-----------------------------------------------------------|------------|-----------|-------------|--------------|---------------|-----------|
| 021 | ALL TOWN SKIPS                                            | AE         | AE        | 6-14        | AWNNG PI     | AN AND ELEVAT | TIONS     |
| 018 | SITE ADDRESS: LOT 90 DP4008 No.5 MOORAMBA AVENUE TUGGERAH | D. 75      | DEVICION  | CUEET CITE  | DD0 ISST N   | DDAY (INC.)   | CUEET     |
|     | EOT 70 BI 4000 NO.3 FIOGRATIDA AVENDE TOUGERATI           | DATE:      | REVISION: | SHEET SIZE: | PROJECT No:  | DRAWING No:   | SHEET No: |
|     | PROJECT:                                                  | 13-04-2021 | F         | A3          | 10074        | V V 2         | 1 12      |
|     | PROPOSED INDUSTRIAL DEVELOPMENT                           | 13-04-2021 | _         | ~ ~ ~       | וטכטטו       | AUD           | 4-12      |