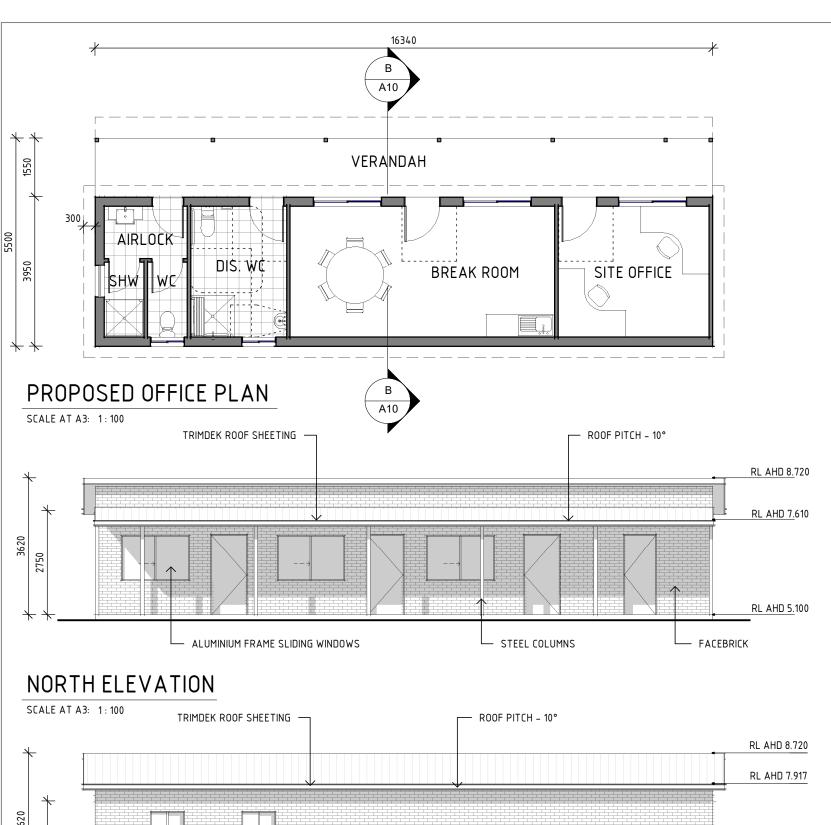

#### **AREA**

FLOOR AREA: VERANDAH AREA

Α3

55m<sup>2</sup>25m²

**SOUTH ELEVATION** SCALE AT A3: 1:100

| THOMAS          |  |
|-----------------|--|
| BUILDING DESIGN |  |

LEVELS ADDED 13-04-2021 CLIENT: 22-01-2021 D ADDITIONAL INFORMATION C FOR APPROVAL 23-11-2018 REV DESCRIPTION DATE COPYRIGHT © THIS DRAWING IS COPYRIGHT OF THOMAS AND ASSOCIATES CONSULTING Pty. Ltd.

ALL TOWN SKIPS SITE ADDRESS: LOT 90 DP4008 No.5 MOORAMBA AVENUE TUGGERAH PROPOSED INDUSTRIAL DEVELOPMENT

DESIGNED: DRAWN: CHECKED: ΑE ΑE ΑE REVISION: SHEET SIZE:

DATE:

13-04-2021

SHEET TITLE:

OFFICE PLAN, ELEVATIONS AND SECTION DRAWING No: SHEET No: 180361 A10 11–12