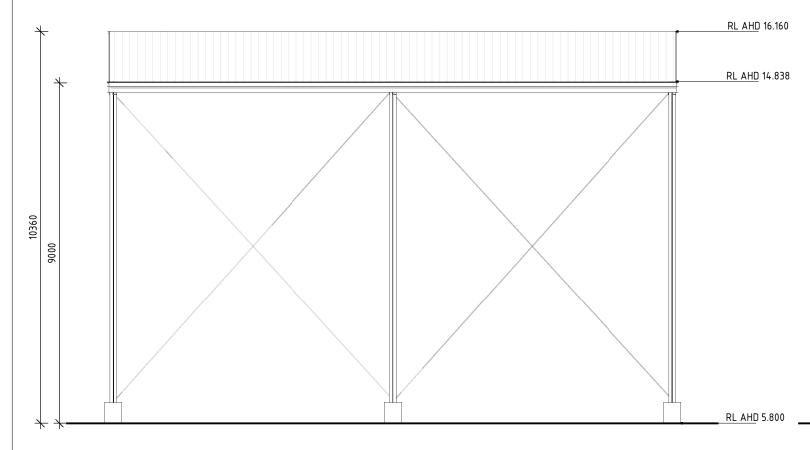

## EXISTING NORTH ELEVATION

SCALE AT A3: 1:100

## EXISTING SOUTH ELEVATION

SCALE AT A3: 1:100

| TI | HO         | M     | ΛS |
|----|------------|-------|----|
| 1  | BUILDING D | ESIGN |    |

| THOMAS AND ASSOCIATES CONSULTING PTY LTD                       |  |
|----------------------------------------------------------------|--|
| Barton Street PO Box 76 . Kurri Kurri NSW 2327 (02) 49371562 - |  |
| www.tgthomas.com.au - ABN 65 106 192 661                       |  |