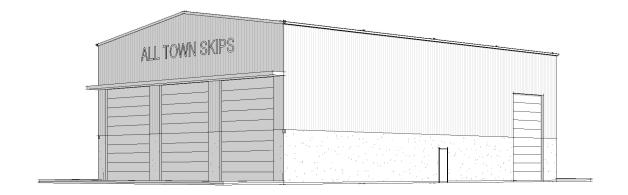

| 2021     | CLIENT:                                     | DESIGNED:  | DRAWN:    | CHECKED:    | SHEET TITLE: |               |           |
|----------|---------------------------------------------|------------|-----------|-------------|--------------|---------------|-----------|
| 2021     | ALL TOWN SKIPS                              | AE         | AE        | AE          | MATERIA      | L SHED ELEVAT | ONS       |
| 2018     | SITE ADDRESS:                               |            |           |             |              |               |           |
| - 010    | LOT 90 DP4008 No.5 MOORAMBA AVENUE TUGGERAH | DATE:      | REVISION: | SHEET SIZE: | PROJECT No:  | DRAWING No:   | SHEET No: |
| <u> </u> | PROJECT:                                    | 13-04-2021 | F         | ۸٦          | 10074        | A 0.7         | 0 12      |
|          | PROPOSED INDUSTRIAL DEVELOPMENT             | 13-04-2021 | -         | A3          | 180361       | AU/           | 0-12      |