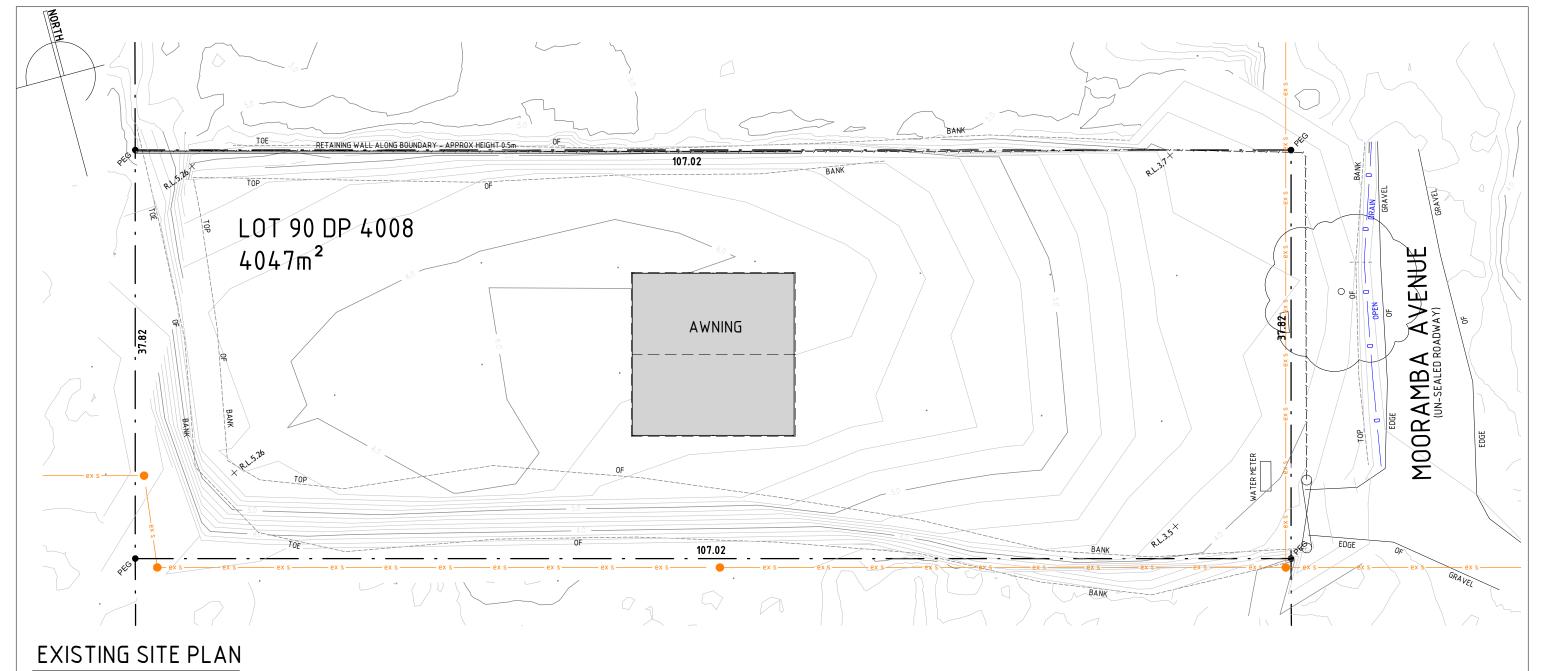

| CLIENT: ALL TOWN SKIPS                                    | DESIGNED:  | DRAWN:    | CHECKED:    | SHEET TITLE: | STING SITE PLAN |           |
|-----------------------------------------------------------|------------|-----------|-------------|--------------|-----------------|-----------|
| SITE ADDRESS: LOT 90 DP4008 No.5 MOORAMBA AVENUE TUGGERAH |            | REVISION: | SHEET SIZE: |              |                 | SHEET No: |
| <br>PROJECT:  PROPOSED INDUSTRIAL DEVELOPMENT             | 13-04-2021 | E         | A3          | 180361       | A01             | 2-12      |