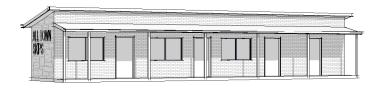

#### **AREA**

FLOOR AREA: VERANDAH AREA

Α3

55m<sup>2</sup>25m²

**SOUTH ELEVATION** SCALE AT A3: 1:100

| THOMAS          |  |
|-----------------|--|
| BUILDING DESIGN |  |

LEVELS ADDED 13-04-2021 CLIENT: 22-01-2021 D ADDITIONAL INFORMATION C FOR APPROVAL 23-11-2018 REV DESCRIPTION DATE COPYRIGHT © THIS DRAWING IS COPYRIGHT OF THOMAS AND ASSOCIATES CONSULTING Pty. Ltd.

ALL TOWN SKIPS SITE ADDRESS: LOT 90 DP4008 No.5 MOORAMBA AVENUE TUGGERAH PROPOSED INDUSTRIAL DEVELOPMENT

DESIGNED: DRAWN: CHECKED: ΑE ΑE ΑE REVISION: SHEET SIZE:

DATE:

13-04-2021

SHEET TITLE:

OFFICE PLAN, ELEVATIONS AND SECTION DRAWING No: SHEET No: 180361 A10 11–12